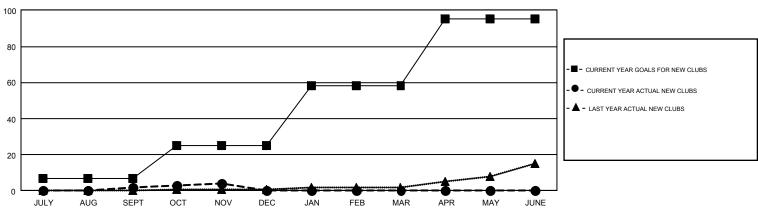

## GMT Constitutional Area 4, Group D

GMT: JOOST PAIJMANS

REPORT DOES NOT INCLUDE CLUBS IN UNDISTRICTED AREAS.

| Clubs                 |               |           |               | Members               |                           |                         |                                                    |  |
|-----------------------|---------------|-----------|---------------|-----------------------|---------------------------|-------------------------|----------------------------------------------------|--|
| RESULTS FOR 2018-2019 |               |           |               | RESULTS FOR 2018-2019 |                           |                         |                                                    |  |
| QUARTER               | NEW CLUB GOAL | NEW CLUBS | DROPPED CLUBS | QUARTER               | MEMBER GROWTH NET<br>GOAL | MEMBER GROWTH<br>ACTUAL | DROPPED<br>MEMBERS ACTUAL<br>(including transfers) |  |
| JULY/AUG/SEPT         | 7             | 2         | 13            | JULY/AUG/SEPT         | -34                       | 583                     | 790                                                |  |
| OCT/NOV/DEC           | 18            | 2         | 0             | OCT/NOV/DEC           | 156                       | 413                     | 463                                                |  |
| JAN/FEB/MAR           | 33            | 0         | 0             | JAN/FEB/MAR           | 352                       | 0                       | 0                                                  |  |
| APR/MAY/JUNE          | 37            | 0         | 0             | APR/MAY/JUNE          | 217                       | 0                       | 0                                                  |  |

## GOALS AND ACTUAL NEW CLUBS CUMULATIVE

| DROPPED CLUBS: 13  DROPPED MEMBERS |       | 453 CLUBS OF 1,509 ADDED 1 OR<br>MORE NEW MEMBERS | GENDER DISTE<br>MALE<br>FEMALE  | 22,589 (70.66%)<br>9,378 (29.34%) |       |  |
|------------------------------------|-------|---------------------------------------------------|---------------------------------|-----------------------------------|-------|--|
| DECEASED                           | 99    | CHOK HERE FOR CHANN ATIVE                         | TOTAL FAMILY UNIT MEMBERS       |                                   | 2,947 |  |
| CLUB CANCELLED 13 OTHER 1,138      |       | CLICK HERE FOR CUMULATIVE  MEMBERSHIP DATA        | FAMILY MEMBERS PAYING HALF DUES |                                   | 1,505 |  |
| TOTAL                              | 1,250 |                                                   |                                 |                                   |       |  |